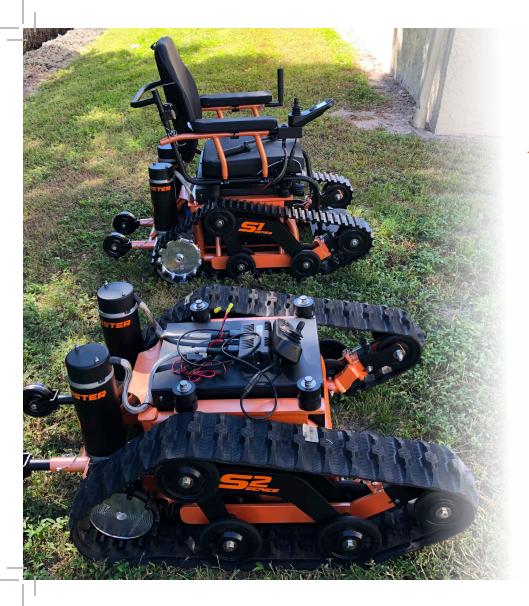

## FEATURES + BENEFITS

- » SERIES 1 UNDER 29" WIDTH
- » SERIES 2 UNDER 33" WIDTH
- » "NEW" AIRCRAFT GRADE ALUMINUM CHASSIS
- » "NEW" WATERPROOF CHARGER WITH BLUETOOTH CAPABILITY
- » SMOOTH RIDE WITH VIBRATION DAMPENING TECHNOLOGY
- » INDUSTRY LEADING R-NET CONTROLLER
- » TOTAL WEIGHT AROUND 300 LBS.
- » BATTERY LASTS UP TO 8 MILES BASED ON TERRAIN
- » MAXIMUM SPEED UP TO 4.5 MPH
- » PURCHASE WITH STANDARD SEAT FRAME OR LOWER UNIT ONLY FOR COMPLEX SEATING
- » POSTERIOR TILT IN 3" INCREMENTS
- » DUAL 1-HP ELECTRIC MOTORS PROVIDE PLENTY OF TORQUE
- » OS HANDLE
- » EASILY INTERCHANGEABLE SWING AWAY ARMREST FOR EASY TRANSFER
- » ADJUSTABLE FLIP UP FOOTREST FOR EASY TRANSFER
- » TWIN, 900-LUMEN LED FLOODLIGHTS COME STANDARD