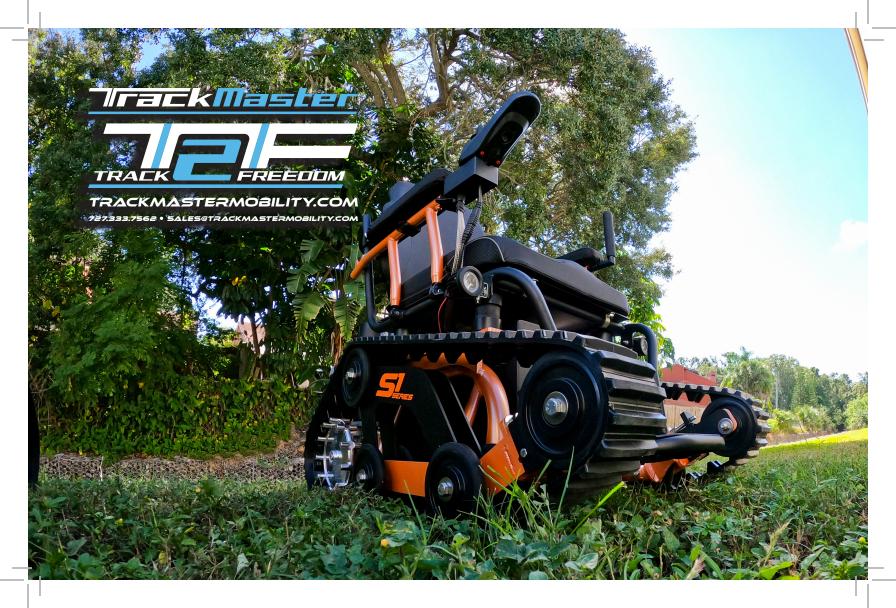

## INTRODUCING THE

## FEATURES + BENEFITS

- » SERIES 1 UNDER 29" WIDTH
- » SERIES 2 UNDER 33" WIDTH
- » "NEW" AIRCRAFT GRADE ALUMINUM CHASSIS
- » "NEW" WATERPROOF CHARGER WITH BLUETOOTH CAPABILITY
- » SMOOTH RIDE WITH VIBRATION DAMPENING TECHNOLOGY
- » INDUSTRY LEADING R-NET CONTROLLER
- » TOTAL WEIGHT AROUND 300 LBS.
- » BATTERY LASTS UP TO 8 MILES BASED ON TERRAIN
- » MAXIMUM SPEED UP TO 4.5 MPH
- » PURCHASE WITH STANDARD SEAT FRAME OR LOWER UNIT ONLY FOR COMPLEX SEATING
- » POSTERIOR TILT IN 3" INCREMENTS
- » DUAL 1-HP ELECTRIC MOTORS PROVIDE PLENTY OF TORQUE
- » OS HANDLE
- » EASILY INTERCHANGEABLE SWING AWAY ARMREST FOR EASY TRANSFER
- » ADJUSTABLE FLIP UP FOOTREST FOR EASY TRANSFER
- » TWIN, 900-LUMEN LED FLOODLIGHTS COME STANDARD